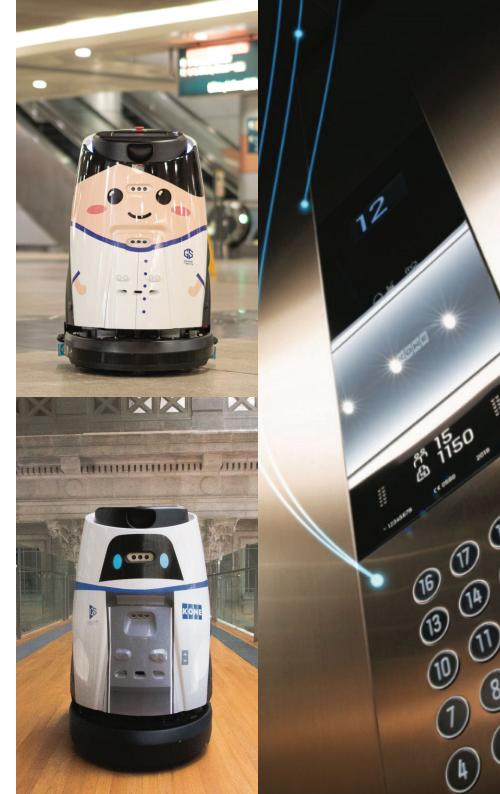

## Robot cleaners at your service

Connect your equipment through KONE APIs into Gaussian cleaning robots to reduce maintenance costs and risk of spreading infectious diseases.

Gaussian Robotics

Maximize business efficiency

## Working with 24/7 Connected Services to offer optimized cleaning services based on elevator usage stats per floor

Receive insights to your building equipment usage and people traffic for better informed decision making.

### With safe distancing

KONE elevators can now be connected through APIs with third party products, i.e. service robot companies opening new opportunities in limiting spread of diseases and increasing revenue of buildings