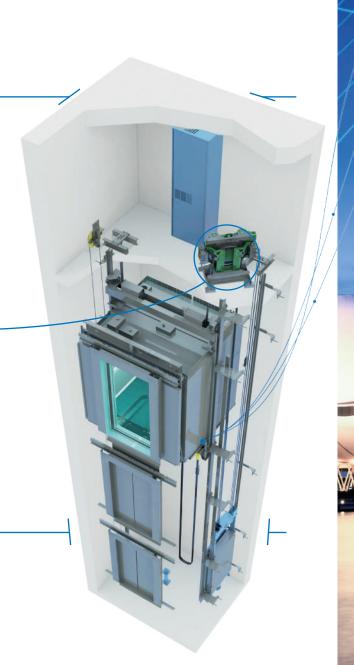

Powered by the compact KONE EcoDisc® hoisting motor, the KONE MiniSpace DX features a highly compact machine room that is simply an extension of the elevator shaft – meaning it's fast and costefficient to install. Contact your local KONE sales representative to find out more.

# Less space, faster construction

The machine room is simply an extension of the elevator shaft, making installation safer, faster, and more cost-efficient.