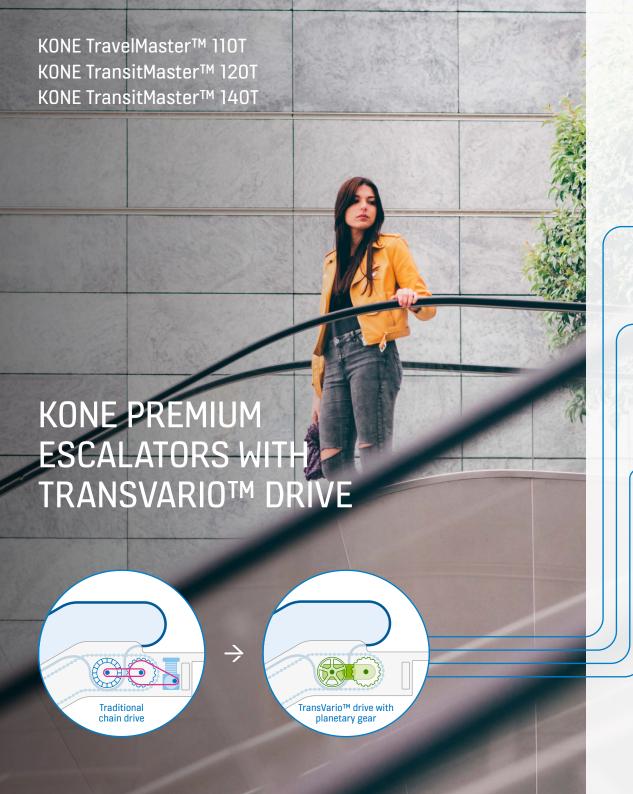

## PROVEN RELIABILITY

 TransVario drive's planetary gear technology eliminates the need for chain connections between the motor, main shaft, and handrail drive. This means reduced downtime and oil disposal costs as well as increased availability