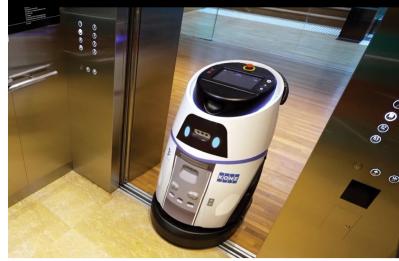

## CREATING MORE SUSTAINABLE AND SAFER URBAN ENVIRONMENTS TOGETHER

Take the first step towards enabling a safer and more sustainable building environment with the combination of <u>KONE's solutions</u> and Gaussian Robotics <u>autonomous cleaning robots</u>.