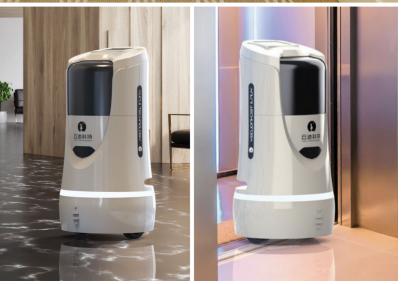

## Health & Well-being and Un-intrusive Service

Contactless solutions

reducing exposure to harmful bacteria and maximum protection of guests' private space

Customers are 3 times more willing to return to hotels with robot service

## Increase efficiencies

Save at least 10 man hours with completion of average 140 tasks during peak season